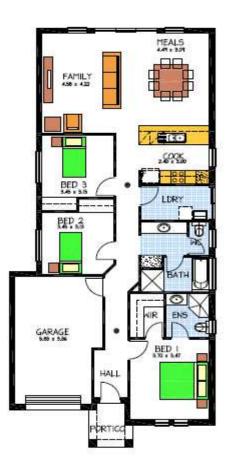

## This package includes:

- 299m2 in the very popular Seaford Meadows estate
- Rossdale Homes Marden villa built to Select Specifications
- Portico to front elevation, including render and paint allowing for two colors, also includes feature front door and handle
- Automatic Panel Lift door to single garage with internal access
- Healthy footings allowance with all excess soil removed from site
- Reclaimed water service as per Seaford encumbrances
- NBN wiring is included for super fast internet
- Ceiling insulation and External wall insulation
- Built in robes to bedrooms 2 & 3
- Master bedroom with WIR and Ensuite
- Quality Westinghouse appliances to kitchen including retracta range-hood set in overhead cupboards
- 25 Year Structural Warranty
- 100% Absolute Fixed Price Contract with no hidden costs
- More options available, ask today to find out more